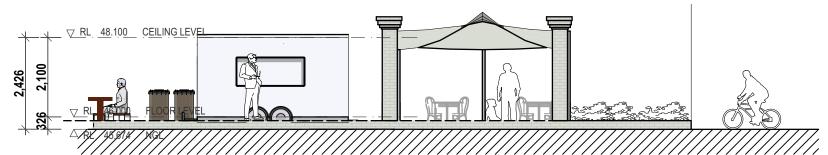

NOTIFICATION SITE PLAN 1222-128 A06 drawing no.

FRONT ELEVATION - (EAST) 1:100

REAR ELEVATION - (WEST) 1:100

SIDE ELEVATION -CANTERBURY ROAD (NORTH) 1:100

client