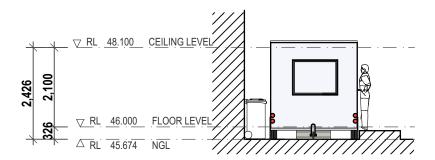

NOTIFICATION SITE PLAN 1222-128 A06 drawing no.

FRONT ELEVATION - (EAST) 1:100

REAR ELEVATION - (WEST) 1:100

SIDE ELEVATION -CANTERBURY ROAD (NORTH) 1:100

client

## SIDE ELEVATION - (SOUTH) 1:100

NOTES:

... This drawing is issued u copied, reproduced, ret unauthorised person either wholly or in part v writing of ergo designs.

This drawing is issued upon the condition it is not copied, reproduced, retained or disclosed to any unauthorised person either wholly or in part without prior consent in

334A homer st eortwood raw 2206 phr. 9558 1233
e-midil ego des@bigopond.net.ou

NOTIFICATION ELEVATIONS

1222-128 A07 A project drawing no. issue 17/1/23