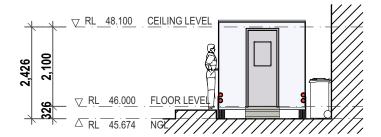

NOTIFICATION SITE PLAN 1222-128 A06 drawing no.

FRONT ELEVATION - (EAST) 1:100

REAR ELEVATION - (WEST) 1:100

SIDE ELEVATION -CANTERBURY ROAD (NORTH) 1:100

client

## SIDE ELEVATION - (SOUTH) 1:100

NOTES:

... This drawing is issued u copied, reproduced, ret unauthorised person either wholly or in part v writing of ergo designs.

This drawing is issued upon the condition it is not copied, reproduced, retained or disclosed to any unauthorised person either wholly or in part without prior consent in

334A homer st eortwood raw 2206 phr. 9558 1233
e-midil ego des@bigopond.net.ou

NOTIFICATION ELEVATIONS

1222-128 A07 A project drawing no. issue 17/1/23