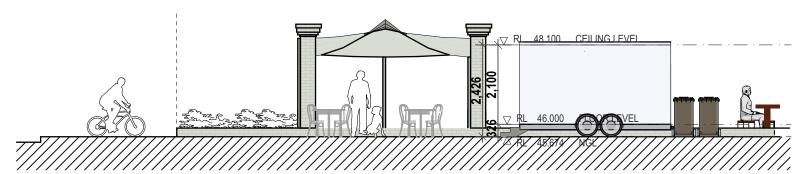

## SIDE ELEVATION - (SOUTH) 1:100

NOTES:

... This drawing is issued u copied, reproduced, ret unauthorised person either wholly or in part v writing of ergo designs.

This drawing is issued upon the condition it is not copied, reproduced, retained or disclosed to any unauthorised person either wholly or in part without prior consent in