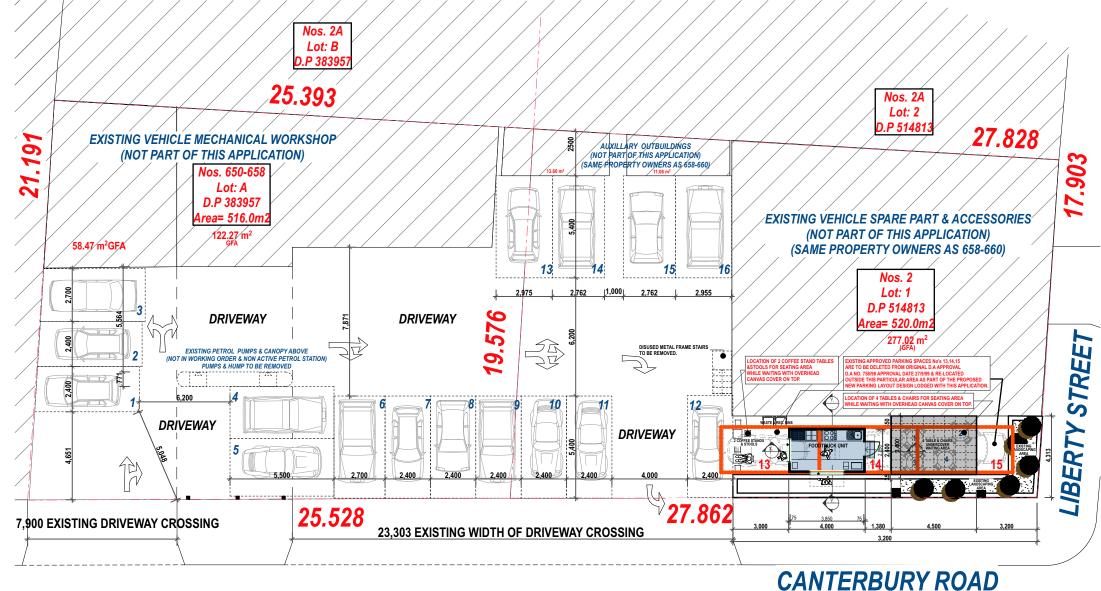

## **SITE PLAN 1:200**

DA SUBMISSION

NOTES: CHECK ALL DIMENSIONS ON SITE BEFORE THE COMMENCEMENT OF WORK REPORT ANY DISCREPANCES.

C.O.S DENOTES ITEM TO BE CHECKED ON SITE. AVAILABLE DETAILED SITE SURVEY INFORMATION BY THESE DESIGNS, PLANS AND SPECIFICATIONS AND THE

client

SPACES & LOCATING A FOOD TRUCK STAND 650-658 CANTERBURY ROAD BELMORE & 2 LIBERTY STREET BELMORE. 334A homer st earlwood nsw 2206 ph: 9558 1233 e-mail: ergo-des@bigpond.net.au

RE ARRANGING EXISTING APPROVED PARKING

NOTIFICATION SITE PLAN 1222-128 A06 drawing no.

FRONT ELEVATION - (EAST) 1:100

REAR ELEVATION - (WEST) 1:100

SIDE ELEVATION -CANTERBURY ROAD (NORTH) 1:100

client